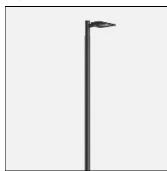

#### Mounting mode

Wall mounted, Pole top mounted

#### Shape and measurements

Length: 28.74 in Width: 12.68 in Height: 3.54 in Weight: 13 kg

#### Design

Color of housing: Black, White, Silver gray