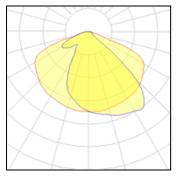

## Product data sheet

21W LED STREET LANTERN DIMMING SYSTEM (4000K) S431 LEDXION SOLAR POWERED

NIKKON

NIKKON S431 LEDXION SOLAR POWERED 21W LED Street Lantern DIMMING SYSTEM (4000K)

IP 66

Light output 1

## 1 x LED

| IXLLD              |          |             |         |
|--------------------|----------|-------------|---------|
| Nominal lamp power | 21 W     | LOR         | 92%     |
| Lamp flux          | 2900 lm  | Total flux  | 2669 lm |
| Luminous efficacy  | 108 lm/W | Total power | 24.68 W |
| CCT                | 3953 K   |             |         |
| CRI                | 99       |             |         |
|                    |          |             |         |