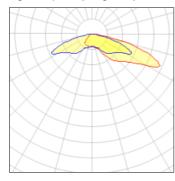

## Light output 1 (integrated)

| Lamp type          | LED     | CCT         | 3000 K |
|--------------------|---------|-------------|--------|
| Nominal lamp power | 55 W    | CRI         | 70     |
| Total flux         | 3653 lm | LOR         | 100%   |
| Luminous efficacy  | 66 lm/W | Total power | 55 W   |