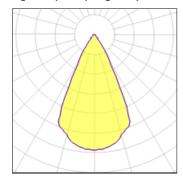

## Light output 2 (integrated)

| Lamp type          | LED     | CCT         | 4000 K |
|--------------------|---------|-------------|--------|
| Nominal lamp power | 2.75 W  | CRI         | 90     |
| Total flux         | 208 lm  | LOR         | 100%   |
| Luminous efficacy  | 76 lm/W | Total power | 2.75 W |