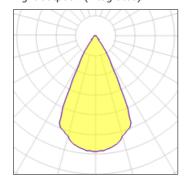

## Light output 1 (integrated)

| Lamp type          | LED     | CCT         | 4000 K |
|--------------------|---------|-------------|--------|
| Nominal lamp power | 2.75 W  | CRI         | 90     |
| Total flux         | 208 lm  | LOR         | 100%   |
| Luminous efficacy  | 76 lm/W | Total power | 2.75 W |