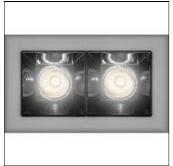

## Product data sheet

SHARP RECESSED TRIM 2X 6W 940 VERY WIDE FLOOD BLACK EXT.DRV + SCREEN 2X WHITE AF05804+AF95101

ARTEMIDE

SHARP RECESSED TRIM 2X 6W 940 VERY WIDE FLOOD BLACK EXT.DRV + SCREEN 2X WHITE

Mounting mode

Ceiling recessed

Shape and measurements

Length: 2.17 in Width: 3.54 in Height: 1.69 in

Adjustability

Fixed

Electric

System power: 5.5 W