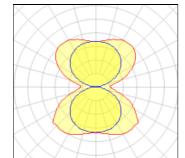

### 1 x LED

| Nominal lamp power | 34 W     |
|--------------------|----------|
| Lamp flux          | 3528 lm  |
| Luminous efficacy  | 104 lm/W |
| CCT                | 3114 K   |
| CRI                | 84       |

## LOR ULOR

Total flux Total power

100% 50% 3528 lm

34 W