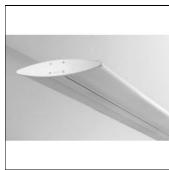

### OCULUS LINEAR LED 881MM 830

BRIGHT SPECIAL LIGHTING

Housing: Extruded aluminium Diffuser: Matt opal cover of extruded PMMA Control Gear: Built-in electronic driver Watt: Max 2x131.2W IP: 40 IK :05 • LED replacement with tools

### Mounting mode

Pendant, Ceiling mounted

### Shape and measurements

Length: 13.00 in Width: 36.59 in Height: 2.36 in

### Adjustability

Height adjustable