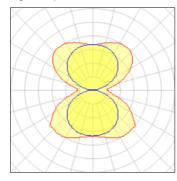

### Light output 1

| 1 x LED |    |
|---------|----|
| Nominal | la |

| Nominal lamp power | 50.7 W   |
|--------------------|----------|
| _amp flux          | 5292 lm  |
| _uminous efficacy  | 114 lm/W |
| CCT                | 3114 K   |
| CRI                | 84       |
|                    |          |

| LOR       |     |
|-----------|-----|
| ULOR      |     |
| Total flu | X   |
| Total po  | wer |
|           |     |

### 100% 50%

5292 lm 46.5 W