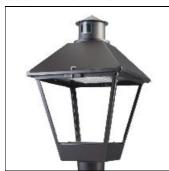

## Product data sheet

LXF/LXT LEXINGTON HID/LED LXF.LXT-PA1-40-750-U-T4W-HSS

COOPER LIGHTING

Aluminum housing, top, and base, Greater than 98% life at 60,000 hours ( $40^{\circ}$ C) (LED), Up to 140 lumens per watt, Lumen packages ranging from 2,000 – 11,000 lumens, Self-aligning pole-top fitter fits 2-3/8" and 3" O.D. tenons, Optional NEMA photocontrol receptacle, Five-year warranty (LED)