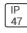

## Product data sheet

MRI-ATR MRI-14ATR-40-L850-OPL









Specifically designed for MRI rooms with non-ferrous construction, 1'x4', 2'x2', and 2'x4' sizes available, Slim frame design allows fully luminous aesthetic, Only illuminated lens visible, Available in a range of lumen outputs, Remote driver, Multi-channel MRI filters

## Light output 1 (integrated)



| Lamp type          | LED     | CCT         | 5000 K |
|--------------------|---------|-------------|--------|
| Nominal lamp power | 62.2 W  | CRI         | 80     |
| Total flux         | 4227 lm | LOR         | 100%   |
| Luminous efficacy  | 68 lm/W | Total power | 62.2 W |

Mounting mode

Ceiling recessed

Shape and measurements

Length: 12.00 in Width: 48.00 in Height: 0.39 in

Adjustability

Fixed

Electric

System power: 62.2 W

Protection

IP: 47