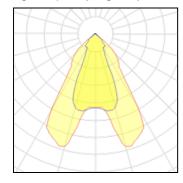

## Light output 1 (integrated)

| Lamp type          | LED     | CCT         | 4000 K |
|--------------------|---------|-------------|--------|
| Nominal lamp power | 25 W    | CRI         | 80     |
| Total flux         | 2350 lm | LOR         | 100%   |
| Luminous efficacy  | 94 lm/W | Total power | 25 W   |