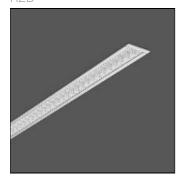

# Product data sheet

LESS IS MORE 27 312177.0045.1.76

RZB

Series: LESS IS MORE 27 Recessed ceiling and wall luminaire with slim design. Housing: extruded aluminium profile, powder-coated. End cap aluminium powder-coated. High polish aluminium micro grid. Perfect for office areas (UGR < 19) and environments with computer screens in accordance with EN 12464-1. Suitable for recessed ceiling mounting, wall (recessed). External driver with connecting cable. Colour: silver, matt (approx. RAL&#160;9006) Length: 1014&#160;mm Width: 38&#160;mm Height: 2&#160;mm Cut-out length: 1006&#160;mm Cut-out width: 30&#160;mm Recess height: 45-60&#160;mm Lamp: LED Socket: without socket Colour temperature: 4000K Colour rendering index (CRI): 82 System power: 25&#160;W Rated luminous flux: 2350&#160;lm Luminous efficiency: 94&#160;lm/W Control gear: Voltage converter, DALI dim. Protection class: II Type of protection: IP&#160;20

# Shape and measurements

Length: 1.50 in Width: 39.92 in Height: 0.08 in