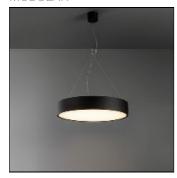

## Product data sheet

FLAT MOON 450 SUSPENSION UP-DOWN LED 2700K GI WHITE STRUC 13300609

MODULAR

Enchanting moonlight Contemporary architectural projects love a minimalist, slim lighting design. Flat moon is a stylish, reduced height fixture (78 mm) that distributes a soft, yet functional light. Office-compliant when combined with one of the prismatic diffusers, it is also a perfect fit for public spaces, hotels, restaurants or retail environments. Exceptionally versatile, Flat moon can be either surface-mounted, recessed or suspended (with two types of suspension kits for either down or up/down lighter) and even directly mounted and connected onto the gear. It comes in three sizes: 450, 650 or 950 mm diameter.

## 40 W 4744 lm 81 lm/W 2700 K 90

LOR
ULOR
Total flux
Total power

78% 23% 3682 lm

45.4 W

Mounting mode

Pendant

Shape and measurements

Length: 17.72 in Width: 17.72 in Height: 3.07 in Weight: 5.11 kg