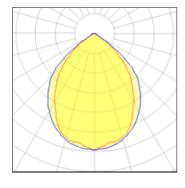

### Light output 2 (integrated)

| Lamp type          | LED     | CCT         | 3000 K |
|--------------------|---------|-------------|--------|
| Nominal lamp power | 34 W    | CRI         | 80     |
| Total flux         | 1956 lm | LOR         | 100%   |
| Luminous efficacy  | 58 lm/W | Total power | 34 W   |