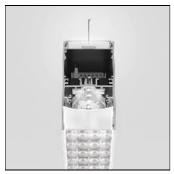

# Product data sheet

A.39 DIR/IND CTRL EMIS 1184MM 830 DM BCO AT19401

ARTEMIDE

A.39 DIR/IND CTRL EMIS 1184MM 830 DM BCO

### Mounting mode

Pendant, Ceiling mounted

#### Shape and measurements

Length: 1.77 in Width: 46.81 in Height: 3.35 in