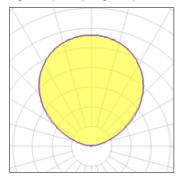

### Light output 1 (integrated)

| Lamp type          | LED      | CCT         | 3000 K |
|--------------------|----------|-------------|--------|
| Nominal lamp power | 23 W     | CRI         | 80     |
| Total flux         | 2956 lm  | LOR         | 100%   |
| Luminous efficacy  | 129 lm/W | ULOR        | 100%   |
|                    |          | Total power | 23 W   |