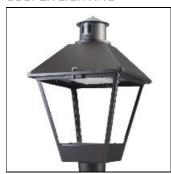

## Product data sheet

LXF/LXT LEXINGTON HID/LED LXF.LXT-PA1-40-727-U-T2U-A

COOPER LIGHTING

Aluminum housing, top, and base, Greater than 98% life at 60,000 hours ( $40^{\circ}$ C) (LED), Up to 140 lumens per watt, Lumen packages ranging from 2,000 – 11,000 lumens, Self-aligning pole-top fitter fits 2-3/8" and 3" O.D. tenons, Optional NEMA photocontrol receptacle, Five-year warranty (LED)

Mounting mode

Pole top mounted

Shape and measurements

Height: 10.00 in Diameter: 14.00 in

Adjustability

Fixed

Electric

System power: 40 W