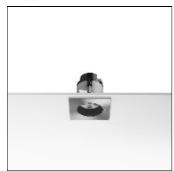

## Product data sheet

NEUTRON 1 FIXED SQUARE CEILING 07.9518/PWLED/7W/20°

FLOS

Adjustable recessed luminaire for ceilings or in ground applications, for LEDs or 12 volt halogen QR-CBC 35 lamps. Die-cast aluminum recessed housing, high corrosionresistance. 6mm tempered protection glass. Silicone seals. Stainless steel closing ring with fixing screws. PG9 cable gland with pre-wired 1 metre power loom. Finishes: matt black (04), grey (72), stainless steel (55), stainless steel dark copper (PB), stainless steel gold (PG), stainless steel black (PN).

flux

power

Mounting mode

Ceiling recessed

Shape and measurements

Length: 4.92 in Width: 4.92 in Height: 4.72 in

Adjustability

Fixed