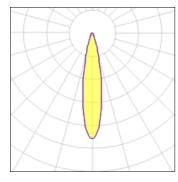

## Light output 1

| 1 x LED            |         |       |
|--------------------|---------|-------|
| Nominal lamp power | 7.2 W   | LOR   |
| Lamp flux          | 318 lm  | Total |
| Luminous efficacy  | 32 lm/W | Total |
| CCT                | 3000 K  |       |
| CRI                | 93      |       |
|                    |         |       |