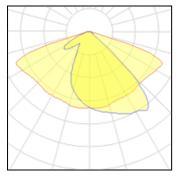

## 1 x LED

| TXLLD              |          |             |         |
|--------------------|----------|-------------|---------|
| Nominal lamp power | 30 W     | LOR         | 97%     |
| Lamp flux          | 4060 lm  | Total flux  | 3933 lm |
| Luminous efficacy  | 113 lm/W | Total power | 34.72 W |
| CCT                | 3953 K   |             |         |
| CRI                | 99       |             |         |
|                    |          |             |         |