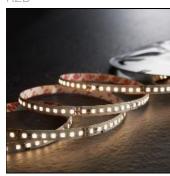

## Product data sheet

LESS IS MORE FLEX PRO 10-3220.4

RZB

Series: Less is more Flex Flexible LED strip on a reel. Installation using 3M heat-conducting adhesive tape. Voltage 24 V. Divisible every 50 mm. 140 LEDs per metre (LED pitch 6, 7mm). Within 3 MacAdam ellipses (3 SDCM). Constant luminous flux and thermal security using IC. Made in EU. Ambient temperature -20° to +55°C. Service life 60,000h L80B10. Dimensions: L 5000, B 8, H 2 Colour Temperature: 6500K Safety Marks: IP 20 CVD