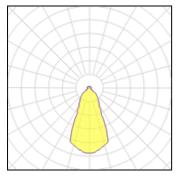

Light output 1 (integrated)

| Lamp type          | LED     | CCT         | 4000 K |
|--------------------|---------|-------------|--------|
| Nominal lamp power | 27.2 W  | CRI         | 80     |
| Total flux         | 2638 lm | LOR         | 100%   |
| Luminous efficacy  | 97 lm/W | ULOR        | 12%    |
|                    |         | Total power | 27.2 W |