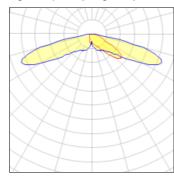

## Light output 1 (integrated)

| Lamp type          | LED      | CCT         | 4000 K |
|--------------------|----------|-------------|--------|
| Nominal lamp power | 67 W     | CRI         | 70     |
| Total flux         | 6812 lm  | LOR         | 100%   |
| Luminous efficacy  | 102 lm/W | Total power | 67 W   |