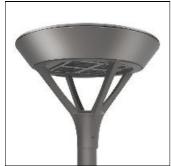

## Product data sheet

MSA MESA LED MSA-SA1D-740-U-SL2

Die-cast aluminum housing and door, Lumens packages ranging from 3,000 - 29,000 lumens, Choice of 13 high-efficiency, patented AccuLED Optics™, Base casting slip fits over a standard 3" O.D. tenon, Wall, single and dual-mount configurations available, 10kV/10vkA surge protection standard, LED fixture features a five-year warranty

Mounting mode

Wall mounted

Shape and measurements

Height: 0.39 in Diameter: 6.00 in

Adjustability

Fixed

Electric

System power: 67 W