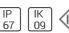

## Product data sheet

ANITA LED 1148823

FLOS







• Recessed luminaire for outdoor installation in ground, wall and ceiling. • Configuration: turned aluminium body (EN 6060) with 15 micron anodizing for high resistance to corrosion. • Opal or transparent polycarbonate diffuser (semispherical or flat) with silicone gasket and anodized aluminium cap or frame.

## Light output 1 (integrated)



| Lamp type          | LED     | CCT         | 6000 K |
|--------------------|---------|-------------|--------|
| Nominal lamp power | 1.9 W   | CRI         | 70     |
| Total flux         | 89 lm   | LOR         | 100%   |
| Luminous efficacy  | 47 lm/W | ULOR        | 100%   |
|                    |         | Total power | 1.9 W  |

Mounting mode

Floor recessed

Shape and measurements

Height: 1.65 in Diameter: 1.42 in

Adjustability

Fixed

Elec