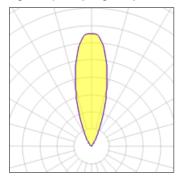

## Light output 1 (integrated)

| Lamp type          | LED     | CCT         | 6000 K |
|--------------------|---------|-------------|--------|
| Nominal lamp power | 1.9 W   | CRI         | 70     |
| Total flux         | 89 lm   | LOR         | 100%   |
| Luminous efficacy  | 47 lm/W | ULOR        | 100%   |
|                    |         | Total power | 1.9 W  |