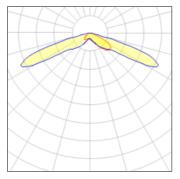

## Light output 1 (integrated)

| Lamp type          | LED     | CCT         | 4000 K |
|--------------------|---------|-------------|--------|
| Nominal lamp power | 52.1 W  | CRI         | 70     |
| Total flux         | 4920 lm | LOR         | 100%   |
| Luminous efficacy  | 94 lm/W | Total power | 52.1 W |