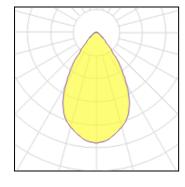

cts or areas such as signage boards, building facades, parking lots, public parks, pedestrian, small streets and squares. Galvanized steel pole and anchor unit for concrete foundation are also available. SPEC • Designed, Manufactured and Tested according to IEC 60598-1, IEC 60598-2-1 and VDE regulations. • LM6 Die Cast Aluminium body. • Stainless steel screws. • Nano Ceramic surface conversion. • Double layer coating. • Safety glass cover. • Post-cured silicone gasket. • High quality LED module and driver. • Anodized aluminium reflector. • Adjustable optic. • GFR PA6.6 Terminal block. • M16 cable gland or weather proof grommet. • Pole light and flood light pre-wired with outdoor cable. • Installation work has to be carried on according to the enclosed product manual.

#### Light output 1



| 1 x LED            |  |
|--------------------|--|
| Nominal lamp power |  |
| Lamp flux          |  |
| Luminous efficacy  |  |
| CCT                |  |
| CRI                |  |

72 W 8460 lm 118 lm/W 3000 K 80 LOR 85%
Total flux 7158 lm
Total power 80 W

#### Mounting mode

Wall mounted

#### Shape and measurements

Length: 4.67 in Width: 5.31 in Height: 5.31 in

### Adjustability

Free

#### Electric

System power: 80 W Appliance Class: I

## Protection

IP: 65 IK: 07