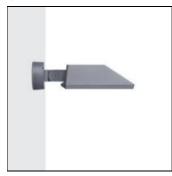

#### Mounting mode

Wall mounted

#### Shape and measurements

Length: 4.67 in Width: 5.31 in Height: 5.31 in

### Adjustability

Free