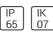

# Product data sheet

SMALL SIROCCO OPTIC - SURFACE WASHER / BI-SYMMETRIC 2341-C-3-671-XX

UNILAMP









Description SIROCCO is a family of floodlight, surface washer and area lighting. Two types of light distribution, asymmetric and bi-symmetric. Available with a range of mounting accessories including ground mount base, pole top mount, and wall/pole mounting arm. It is designed to operate with the high lumen output LED light source. Reflectors for SIROCCO have been engineered utilizing the latest technology and software for maximum performance. A calibrated aiming unit provides accuracy of light distribution on any surface or structure. SIROCCO is suitable to illuminate medium to large size objects or areas such as signage boards, building facades, parking lots, public parks, pedestrian, small streets and squares. Galvanized steel pole and anchor unit for concrete foundation are also av