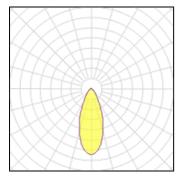

## Light output 1 (integrated)

| Lamp type          | LED     | CCT         | 3000 K |
|--------------------|---------|-------------|--------|
|                    |         |             |        |
| Nominal lamp power | 27.2 W  | CRI         | 80     |
| Total flux         | 1794 lm | LOR         | 100%   |
| Luminous efficacy  | 66 lm/W | ULOR        | 9%     |
|                    |         | Total power | 27.2 W |