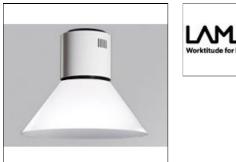

# Product data sheet

STORMBELL 3000 WW FL WH/BK. ST117030FL830NBW + STBE4200P + ST1020P LAMP

Worktitude for light

Suspended downlight model STORMBELL 3000 WW FL WH/BK., LAMP brand. Made of shiny white extruded and injected aluminum body. Model for COB with warm white color temperature and control gear included on white decorative rose. Flood aluminum reflector. Insulation class I.