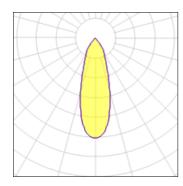

#### Light output 1

| 1 x LED            |         |
|--------------------|---------|
| Nominal lamp power | 6.2 W   |
| Lamp flux          | 590 lm  |
| Luminous efficacy  | 81 lm/W |
| CCT                | 4000 K  |
| CRI                | 90      |
|                    |         |

| LOR         | 85%    |
|-------------|--------|
| Total flux  | 501 lm |
| Total power | 6.2 W  |
|             |        |
|             |        |

| 1 x LED            |         |             |        |
|--------------------|---------|-------------|--------|
| Nominal lamp power | 9.2 W   | LOR         | 85%    |
| Lamp flux          | 792 lm  | Total flux  | 672 lm |
| Luminous efficacy  | 73 lm/W | Total power | 9.2 W  |
| CCT                | 4000 K  |             |        |
| CRI                | 90      |             |        |