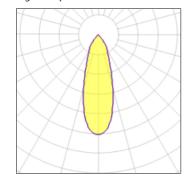

#### Light output 1

| 1 x LED            |         |
|--------------------|---------|
| Nominal lamp power | 6.2 W   |
| Lamp flux          | 590 lm  |
| Luminous efficacy  | 81 lm/W |
| CCT                | 4000 K  |
| CRI                | 90      |
|                    |         |

| LOR         | 85%    |
|-------------|--------|
| Total flux  | 501 lm |
| Total power | 6.2 W  |
|             |        |
|             |        |

| 1 x LED            |         |             |        |
|--------------------|---------|-------------|--------|
| Nominal lamp power | 9.2 W   | LOR         | 85%    |
| Lamp flux          | 792 lm  | Total flux  | 672 lm |
| Luminous efficacy  | 73 lm/W | Total power | 9.2 W  |
| CCT                | 4000 K  |             |        |
| CRI                | 90      |             |        |