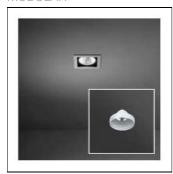

# Product data sheet

MINI MULTIPLE FOR SMART KUP LED 4000K FLOOD GE ALU-BLACK 12524205+12556102

MODULAR

Highly versatile Twenty years after its initial launch, Mini multiple is still a coveted luminaire. Mini multiple is the reference of our architectural lighting portfolio. The technology is on full display and allows this luminaire to fit well into both a minimalist and an industrial-chic environment. The gimbaled system allows you to direct the light source at any angle of your chouce. Mini multiple has a very subtle alu trim. Available in one-, two-, three- and four lamps versions in different colours. Connect Mini multiple with Smart by adding the Smart frontrings to your recessed spot.