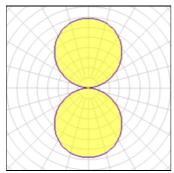

# Light output 1 (integrated)

Lamp type Nominal lamp power Total flux Luminous efficacy

| LED     |  |
|---------|--|
| 5 W     |  |
| 131 lm  |  |
| 26 lm/W |  |
|         |  |

| CCT         | 6000 K |
|-------------|--------|
| CRI         | 70     |
| LOR         | 100%   |
| ULOR        | 50%    |
| Total power | 5 W    |