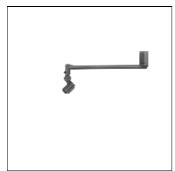

# Product data sheet

FLD111 [M] IP55:LED-3/6W/3K 145-9800

WE-EF

IP55, Class I. IK07. Marine-grade, all aluminium construction. 5CE superior corrosion protection including PCS hardware. Safety glass lens. Silicone CCG® Controlled Compression Gasket. Luminaire is factory-sealed and does not need to be opened during installation. Integral EC electronic converter in thermally-separated compartment. Advanced thermal management protects LEDs while optimising lumens output. CAD-optimised optics for superior illumination and glare control. OLC® One LED Concept. Two cable entries. Knuckle permits 350° horizontal and 180° vertical aiming of optics.

### Mounting mode

Standing / Bollard

#### Shape and measurements

Height: 1.18 in Diameter: 1.18 in Weight: 3.1 kg