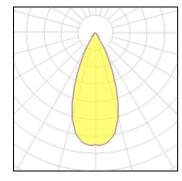

#### Light output 1

### 3 x LED

| Nominal lamp power | 2 W     |
|--------------------|---------|
| Lamp flux          | 290 lm  |
| Luminous efficacy  | 93 lm/W |
| CCT                | 3000 k  |
| CRI                | 80      |

LOR80%Total flux696 lmTotal power7.5 W