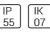

# Product data sheet

FLD111 [M] IP55:LED-3/6W/3K 145-9800

WE-EF









IP55, Class I. IK07. Marine-grade, all aluminium construction. 5CE superior corrosion protection including PCS hardware. Safety glass lens. Silicone CCG® Controlled Compression Gasket. Luminaire is factory-sealed and does not need to be opened during installation. Integral EC electronic converter in thermally-separated compartment. Advanced thermal management protects LEDs while optimising lumens output. CAD-optimised optics for superior illumination and glare control. OLC® One LED Concept. Two cable entries. Knuckle permits 350° horizontal and 180° vertical aiming of optics.

#### Light output 1



### 3 x LED

| Nominal lamp power | 2 W     |
|--------------------|---------|
| Lamp flux          | 290 lm  |
| Luminous efficacy  | 93 lm/W |
| CCT                | 3000 k  |
| CRI