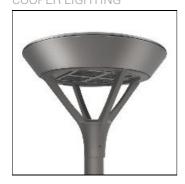

## Product data sheet

PMM MESA PMM-SA1D-727-U-SL4 COOPER LIGHTING

Die-cast aluminum housing and door, Lumens packages ranging from 3,000 - 29,000 lumens, Choice of 13 high-efficiency, patented AccuLED Optics™, Base casting slip fits over a standard 3" O.D. tenon, Wall, single and dual-mount configurations available, 10kV/10vkA surge protection standard, LED fixture features a five-year warranty