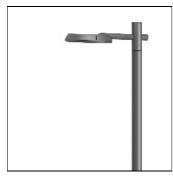

## Product data sheet

RFL530-SE [S70] IP66:LED-12/12W/3K 111-0451

WE-EF

IP66, Class I. IK07. Marine-grade, die-cast aluminium alloy. 5CE superior corrosion protection including PCS hardware. Silicone CCG® Controlled Compression Gasket. Non-reflecting safety glass lens, hinged with safety switch. Integral EC electronic converter in thermally separated compartment. CAD-optimised optics for superior illumination and glare control. OLC® One LED Concept. Factory installed LED circuit board. The luminaire is factory-sealed and does not need to be opened during installation.

| LOR         | 90%     |
|-------------|---------|
| Total flux  | 1674 lm |
| Total power | 13.9 W  |
|             |         |
|             |         |

Mounting mode

Pole integrated

Shape and measurements

Height: 3.15 in Diameter: 18.11 in Weight: 9.3 kg Electric

System power: 13.9 W Appliance Class: I

Protection

IP: 66 IK: 07