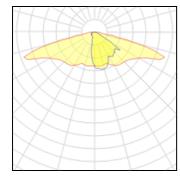

## Light output 1

| 12 x LED           |          |
|--------------------|----------|
| Nominal lamp power | 1 W      |
| Lamp flux          | 155 lm   |
| Luminous efficacy  | 120 lm/W |
| CCT                | 3000 K   |
| CRI                | 80       |

| LOR         | 90%     |
|-------------|---------|
| Total flux  | 1674 lm |
| Total power | 13.9 W  |
|             |         |
|             |         |

Mounting mode

Pole integrated

Shape and measurements