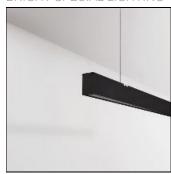

# NOTUS 19 LINEAR LED 3100MM 830

**BRIGHT SPECIAL LIGHTING** 

Housing: Extruded aluminium Diffuser: Matt opal cover of extruded PMMA Control Gear: Built-in electronic power supply Watt: Max 131.2W Transmittance: 70% IP: 40 IK: 04 • Lamp replacement with tools • Optional accessories Colors -10 White -20 Black -90 Anoxal matt

#### Mounting mode

Pendant, Ceiling mounted

#### Shape and measurements

Length: 123.43 in Width: 1.50 in Height: 2.44 in

#### Design

Material impression: Aluminum

Color of housing: Black, White, Anthracite / graphite