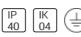

## Product data sheet

# NOTUS 19 LINEAR LED 3100MM 830

**BRIGHT SPECIAL LIGHTING** 







Housing: Extruded aluminium Diffuser: Matt opal cover of extruded PMMA Control Gear: Built-in electronic power supply Watt: Max 131.2W Transmittance: 70% IP: 40 IK: 04 • Lamp replacement with tools • Optional accessories Colors -10 White -20 Black -90 Anoxal matt

### Light output 1 (integrated)



| Lamp type          | LED     | CCT         | 3114 K |
|--------------------|---------|-------------|--------|
| Nominal lamp power | 62.3 W  | CRI         | 83     |
| Total flux         | 5544 lm | LOR         | 100%   |
| Luminous efficacy  | 89 lm/W | Total power | 62.3 W |

#### Mounting mode

Pendant, Ceiling mounted

#### Shape and measurements

Length: 123.43 in Width: 1.50 in Height: 2.44 in

#### Adjustability

Fixed

#### Design

Material impression: Aluminum

Color of housing: Bla