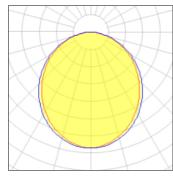

### Light output 1 (integrated)

| Lamp type          | LED     | CCT         | 3114 K |
|--------------------|---------|-------------|--------|
| Nominal lamp power | 62.3 W  | CRI         | 83     |
| Total flux         | 5544 lm | LOR         | 100%   |
| Luminous efficacy  | 89 lm/W | Total power | 62.3 W |