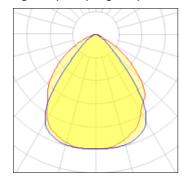

## Light output 1 (integrated)

| Lamp type          | LED     | CCT         | 3000 K |
|--------------------|---------|-------------|--------|
| Nominal lamp power | 10.2 W  | CRI         | 100    |
| Total flux         | 944 lm  | LOR         | 100%   |
| Luminous efficacy  | 93 lm/W | Total power | 10.2 W |