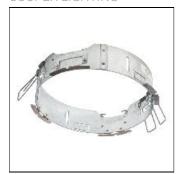

## Product data sheet

LDRT8B LED 8" ROUND RECESSED RETROFIT DOWNLIGHT LD8B10D010 ER8B10930 8LBDW0MW

COOPER LIGHTING

Retrofit, remodel, install from below, downlight or wall wash, Excellent light control and low aperture brightness, Available for shallow or standard plenums; ENERGY STAR® qualified, Spun aluminum reflectors in a variety of finishes, 6 color temperatures: 2400K, 2700K, 3000K, 3500K, 4000K and 5000K CCT, CRI: 80, 90 or 97; D2W™ option from 3000K to 1850K, W2N Tunable White 2700K-6500K or 2000K-5000K, Lumens: 1,000-20,000; 0-10V dimming down to 1%, WaveLinx and DLVP connected lighting systems compatibility, 5-year warranty

Mounting mode

Ceiling recessed

Shape and measurements

Length: 3.94 in Width: 3.94 in Height: 3.94 in

Adjustability

Fixed

Electric

System power: 10.2 W