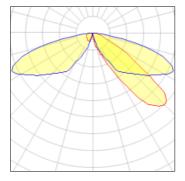

## Light output 1 (integrated)

| Lamp type          | LED      | CCT         | 2700 K |
|--------------------|----------|-------------|--------|
| Nominal lamp power | 54 W     | CRI         | 70     |
| Total flux         | 5382 lm  | LOR         | 100%   |
| Luminous efficacy  | 100 lm/W | Total power | 54 W   |