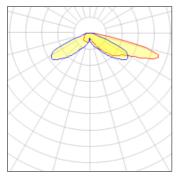

## Light output 1 (integrated)

| Lamp type          | LED      | CCT         | 5700 K |
|--------------------|----------|-------------|--------|
| Nominal lamp power | 259 W    | CRI         | 70     |
| Total flux         | 26369 lm | LOR         | 100%   |
| Luminous efficacy  | 102 lm/W | Total power | 259 W  |