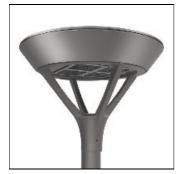

## Product data sheet

PMM MESA PMM-F03-LED-E-U-T3-8030

Die-cast aluminum housing and door, Lumens packages ranging from 3,000 - 29,000 lumens, Choice of 13 high-efficiency, patented AccuLED Optics™, Base casting slip fits over a standard 3" O.D. tenon, Wall, single and dual-mount configurations available, 10kV/10vkA surge protection standard, LED fixture features a five-year warranty