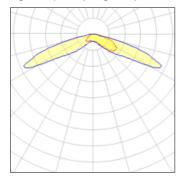

## Light output 1 (integrated)

| Lamp type          | LED     | CCT         | 3000 K |
|--------------------|---------|-------------|--------|
| Nominal lamp power | 78.3 W  | CRI         | 80     |
| Total flux         | 5195 lm | LOR         | 100%   |
| Luminous efficacy  | 66 lm/W | Total power | 78.3 W |