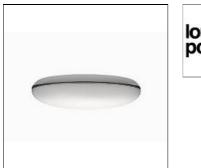

# Product data sheet

SILVERBACK WALL Ø295 LED 10W 3000K 9.8W

5743157053 LOUIS POULSEN

Silverback Ceiling/Wall Design : KiBiSi Light concept : The fixture emits diffused light. The opal curved diffuser provides a soft and comfortable spatial lighting, and the metallised rear half of the product produces a decorative halo-like illumination on the ceiling or wall surface. The metallised surface also creates a mirror effect, reflecting the texture, colour or material of the installation surface. Finish: White opal and alumetallised. Material: Rear housing: Die-stamped steel sheet, powder coated, white. Diffuser: Opalescent PMMA and semi-metallised PC. Mounting: Terminal strip: 1x5x2.5mm2. Cable access: 2 rear, Ø19mm. Looping: Approved, max. 5x1.5mm2. Weight: Max. 3 kg Class: Ingress protection IP20. Electric shock protection I w. ground.

# Shape and measurements

Height: 3.50 in Diameter: 11.61 in