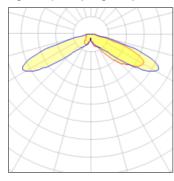

## Light output 1 (integrated)

| Lamp type          | LED      | CCT         | 5000 K |
|--------------------|----------|-------------|--------|
| Nominal lamp power | 67 W     | CRI         | 70     |
| Total flux         | 6953 lm  | LOR         | 100%   |
| Luminous efficacy  | 104 lm/W | Total power | 67 W   |