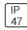

## Product data sheet

PMM MESA PMM-SA1D-750-U-T4W COOPER LIGHTING







Die-cast aluminum housing and door, Lumens packages ranging from 3,000 - 29,000 lumens, Choice of 13 high-efficiency, patented AccuLED Optics™, Base casting slip fits over a standard 3" O.D. tenon, Wall, single and dual-mount configurations available, 10kV/10vkA surge protection standard, LED fixture features a five-year warranty

## Light output 1 (integrated)



| Lamp type          | LED      | CCT         | 5000 K |
|--------------------|----------|-------------|--------|
| Nominal lamp power | 67 W     | CRI         | 70     |
| Total flux         | 6953 lm  | LOR         | 100%   |
| Luminous efficacy  | 104 lm/W | Total power | 67 W   |

Mounting mode

Wall mounted

Shape and measurements

Height: 0.39 in Diameter: 6.00 in

Adjustability

Fixed

Electric

System power: 67 W

Prote