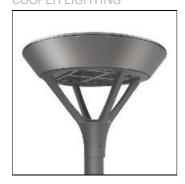

## Product data sheet

PMM MESA PMM-SA1D-750-U-T4W COOPER LIGHTING

Die-cast aluminum housing and door, Lumens packages ranging from 3,000 - 29,000 lumens, Choice of 13 high-efficiency, patented AccuLED Optics™, Base casting slip fits over a standard 3" O.D. tenon, Wall, single and dual-mount configurations available, 10kV/10vkA surge protection standard, LED fixture features a five-year warranty