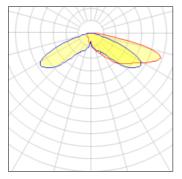

## Light output 1 (integrated)

| Lamp type          | LED      | CCT         | 2700 K |
|--------------------|----------|-------------|--------|
| Nominal lamp power | 126 W    | CRI         | 70     |
| Total flux         | 11975 lm | LOR         | 100%   |
| Luminous efficacy  | 95 lm/W  | Total power | 126 W  |