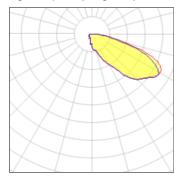

## Light output 1 (integrated)

| Lamp type          | LED     | CCT         | 5000 K |
|--------------------|---------|-------------|--------|
| Nominal lamp power | 59 W    | CRI         | 70     |
| Total flux         | 5373 lm | LOR         | 100%   |
| Luminous efficacy  | 91 lm/W | Total power | 59 W   |