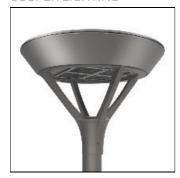

## Product data sheet

PMM MESA PMM-SA1C-750-U-SLL COOPER LIGHTING

Die-cast aluminum housing and door, Lumens packages ranging from 3,000 - 29,000 lumens, Choice of 13 high-efficiency, patented AccuLED Optics™, Base casting slip fits over a standard 3" O.D. tenon, Wall, single and dual-mount configurations available, 10kV/10vkA surge protection standard, LED fixture features a five-year warranty

Mounting mode

Wall mounted

Shape and measurements

Height: 0.39 in Diameter: 6.00 in

Adjustability

Fixed

Electric

System power: 59 W