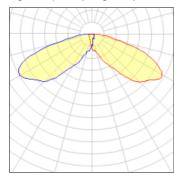

## Light output 1 (integrated)

| Lamp type          |
|--------------------|
| Nominal lamp power |
| Total flux         |
| Luminous efficacy  |

| LED      | CCT         |
|----------|-------------|
| 171 W    | CRI         |
| 16644 lm | LOR         |
| 97 lm/W  | Total power |

| 4000  | K |
|-------|---|
| 7     | 0 |
| 100   | % |
| 171 \ | Ν |

Mounting mode

Wall mounted

Shape and measurements

Height: 0.39 in Diameter: 6.00 in

Adjustability

Fixed

Electric