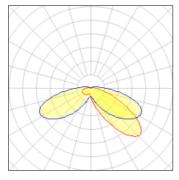

IP 47

Light output 1 (integrated)

| Lamp type          | LED     | CCT         | 2700 K |
|--------------------|---------|-------------|--------|
| Nominal lamp power | 96 W    | CRI         | 80     |
| Total flux         | 6615 lm | LOR         | 100%   |
| Luminous efficacy  | 69 lm/W | ULOR        | 7%     |
|                    |         | Total power | 96 W   |