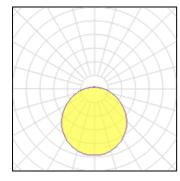

## Light output 1 (integrated)

| Lamp type          | LED      | CCT         | 4000 K |
|--------------------|----------|-------------|--------|
| Nominal lamp power | 38 W     | CRI         | 80     |
| Total flux         | 4250 lm  | LOR         | 100%   |
| Luminous efficacy  | 112 lm/W | ULOR        | 8%     |
|                    |          | Total power | 38 W   |