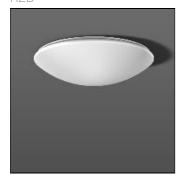

## Product data sheet

FLAT POLYMERO 311557.002.6

RZB

Series: FLAT POLYMERO Decorative round surface-mounted luminaire. Base: metal, powder-coated. Diffuser made of plastic (polycarbonate), opal, shockproof. Diffuser fastening: patented push system. Suitable for ceiling mounting, wall (surface). Colour: white Diameter: 620 mm Height: 160 mm Lamp: LED Socket: without socket Colour temperature: 4000K Colour rendering index (CRI): 80 System power: 38 W Rated luminous flux: 4250 Im Luminous efficiency: 112 Im/W Control gear: Regulated power supply Protection class: I Type of protection: IP 40

Mounting mode

Ceiling mounted

Shape and measurements

Height: 6.30 in Diameter: 24.41 in

Adjustability

Fixed

Electric

System power: 38 W