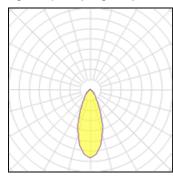

## Light output 1 (integrated)

| Lamp type          | LED     | CCT         | 4000 K |
|--------------------|---------|-------------|--------|
| Nominal lamp power | 27.2 W  | CRI         | 80     |
| Total flux         | 1844 lm | LOR         | 100%   |
| Luminous efficacy  | 68 lm/W | ULOR        | 9%     |
|                    |         | Total power | 27 2 W |