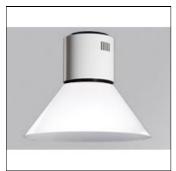

# Product data sheet

STORMBELL 3000 NW FL WH/BK. ST117030FL840NBW + STBE4200P + ST1020P

LAMP

Suspended downlight model STORMBELL 3000 NW FL WH/BK., LAMP brand. Made of shiny white extruded and injected aluminum body. Model for COB with neutral white color temperature and control gear included on white decorative rose. Flood aluminum reflector. Insulation class I.

#### Mounting mode

Pendant, Ceiling mounted

### Shape and measurements

Height: 13.62 in Diameter: 16.54 in