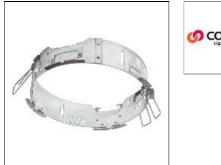

Ceiling recessed

Shape and measurements

Height: 0.39 in Diameter: 8.00 in

## Adjustability

Fixed