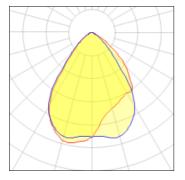

Light output 1 (integrated)

| Lamp type          | LED      | CCT         | 5000 K |
|--------------------|----------|-------------|--------|
| Nominal lamp power | 10.2 W   | CRI         | 90     |
| Total flux         | 1111 lm  | LOR         | 100%   |
| Luminous efficacy  | 109 lm/W | Total power | 10.2 W |