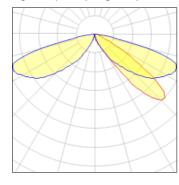

## Light output 1 (integrated)

| Lamp type          | LED     | CCT         | 2200 K |
|--------------------|---------|-------------|--------|
| Nominal lamp power | 21 W    | CRI         | 70     |
| Total flux         | 1498 lm | LOR         | 100%   |
| Luminous efficacy  | 71 lm/W | Total power | 21 W   |