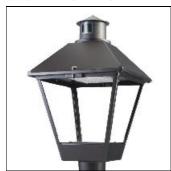

## Product data sheet

LXF/LXT LEXINGTON HID/LED LXF.LXT-PA1-20-722-U-T2U-HSS

COOPER LIGHTING

Aluminum housing, top, and base, Greater than 98% life at 60,000 hours ( $40^{\circ}$ C) (LED), Up to 140 lumens per watt, Lumen packages ranging from 2,000 – 11,000 lumens, Self-aligning pole-top fitter fits 2-3/8" and 3" O.D. tenons, Optional NEMA photocontrol receptacle, Five-year warranty (LED)