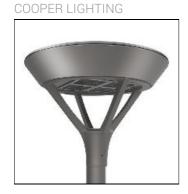

## Product data sheet

PMM MESA PMM-SA2B-727-U-T2-HSS

Die-cast aluminum housing and door, Lumens packages ranging from 3,000 - 29,000 lumens, Choice of 13 high-efficiency, patented AccuLED Optics™, Base casting slip fits over a standard 3" O.D. tenon, Wall, single and dual-mount configurations available, 10kV/10vkA surge protection standard, LED fixture features a five-year warranty

Mounting mode

Wall mounted

Shape and measurements

Height: 0.39 in Diameter: 6.00 in

Adjustability

Fixed

Electric

System power: 85 W