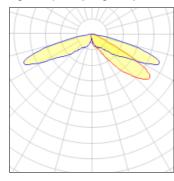

## Light output 1 (integrated)

| Lamp type          | LED     | CCT         | 2700 K |
|--------------------|---------|-------------|--------|
| Nominal lamp power | 85 W    | CRI         | 70     |
| Total flux         | 6283 lm | LOR         | 100%   |
| Luminous efficacy  | 74 lm/W | Total power | 85 W   |