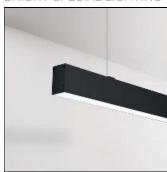

# NOTUS 17 LINEAR LED 1726MM 830

**BRIGHT SPECIAL LIGHTING** 

Housing:Extruded aluminium Diffuser:Matt opal cover of extruded PMMA Control Gear:Built-in electronic power supply Watt:Max 131.2W Transmittance:70% IP:40 IK:04 • Optional accessories • LED replacement with tools Colors -10 White -20 Black -90 Anoxal matt Wood 1 Wood 2

#### Mounting mode

Ceiling mounted, Pendant

#### Shape and measurements

Length: 67.72 in Width: 1.89 in Height: 4.09 in

#### Design

Material impression: Aluminum, Wood

Color of housing: Black, White, Anthracite / graphite