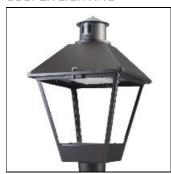

## Product data sheet

LXF/LXT LEXINGTON HID/LED LXF.LXT-PA1-20-740-U-T3-HSS

COOPER LIGHTING

Aluminum housing, top, and base, Greater than 98% life at 60,000 hours ( $40^{\circ}$ C) (LED), Up to 140 lumens per watt, Lumen packages ranging from 2,000 – 11,000 lumens, Self-aligning pole-top fitter fits 2-3/8" and 3" O.D. tenons, Optional NEMA photocontrol receptacle, Five-year warranty (LED)