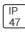

## Product data sheet

LXF/LXT LEXINGTON HID/LED LXF.LXT-PA1-20-740-U-T3-HSS

COOPER LIGHTING







Aluminum housing, top, and base, Greater than 98% life at 60,000 hours ( $40^{\circ}$ C) (LED), Up to 140 lumens per watt, Lumen packages ranging from 2,000 – 11,000 lumens, Self-aligning pole-top fitter fits 2-3/8" and 3" O.D. tenons, Optional NEMA photocontrol receptacle, Five-year warranty (LED)

## Light output 1 (integrated)



| Lamp type          | LED      | CCT         | 4000 K |
|--------------------|----------|-------------|--------|
| Nominal lamp power | 21 W     | CRI         | 70     |
| Total flux         | 2121 lm  | LOR         | 100%   |
| Luminous efficacy  | 101 lm/W | Total power | 21 W   |

Mounting mode

Pole top mounted

Shape and measurements

Height: 0.39 in Diameter: 14.00 in

Adjustability

Fixed

Electric

System power: 21 W

Protection

IP: 47