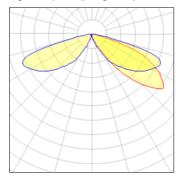

## Light output 1 (integrated)

| Lamp type          | LED      | CCT         | 4000 K |
|--------------------|----------|-------------|--------|
| Nominal lamp power | 21 W     | CRI         | 70     |
| Total flux         | 2121 lm  | LOR         | 100%   |
| Luminous efficacy  | 101 lm/W | Total power | 21 W   |