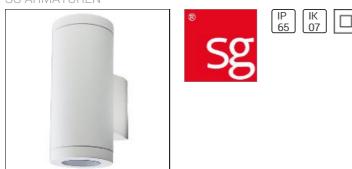

# Product data sheet

METRO WHITE 360LM 2700K RA>80 TRAILING EDGE DIMMING 7021986116939

SG ARMATUREN

Stylishly clean wall luminaire giving attractive up and down light or just down light. Replaceable light source (included). Made of powder-coated die-cast aluminium with glass diffuser, Option of either visible or concealed connection, and connectors between wall fittings and luminaire. Wall fittings with clips for additional wiring. Light distribution Direct/Indirect Light technic LED (exchangeable) GU10 9W (2 x 4.5W) 2700K Ra>80 SDCM 4 L70/B50 >40,000 hrs Ta=25°C Control/Dimming Trailing edge dimming Protection Class II IP65 IK07 Energy and approvals A CE Materials and finish Housing: Aluminium Colour: White (RAL 9003) Optics: Tempered glass Mounting/Connection Surface, Indoor / Outdoor Screwless terminal block

# Protection

IP: 65 IK: 07