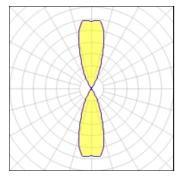

# Light output 1 (integrated)

| Lamp type          | LED     | CCT         | 2700 K |
|--------------------|---------|-------------|--------|
| Nominal lamp power | 9 W     | CRI         | 80     |
| Total flux         | 360 lm  | LOR         | 100%   |
| Luminous efficacy  | 40 lm/W | ULOR        | 50%    |
|                    |         | Total power | 9 W    |