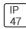

## Product data sheet

PMM MESA PMM-SA1B-740-U-T2 COOPER LIGHTING







Die-cast aluminum housing and door, Lumens packages ranging from 3,000 - 29,000 lumens, Choice of 13 high-efficiency, patented AccuLED Optics™, Base casting slip fits over a standard 3" O.D. tenon, Wall, single and dual-mount configurations available, 10kV/10vkA surge protection standard, LED fixture features a five-year warranty

## Light output 1 (integrated)



| Lamp type          | LED      | CCT         | 4000 K |
|--------------------|----------|-------------|--------|
| Nominal lamp power | 44 W     | CRI         | 70     |
| Total flux         | 5051 lm  | LOR         | 100%   |
| Luminous efficacy  | 115 lm/W | Total power | 44 W   |

Mounting mode

Wall mounted

Shape and measurements

Height: 0.39 in Diameter: 6.00 in

Adjustability

Fixed

Electric

System power: 44 W

Prote