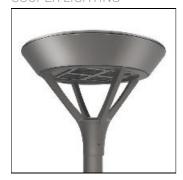

## Product data sheet

PMM MESA PMM-SA1B-740-U-T2 COOPER LIGHTING

Die-cast aluminum housing and door, Lumens packages ranging from 3,000 - 29,000 lumens, Choice of 13 high-efficiency, patented AccuLED Optics™, Base casting slip fits over a standard 3" O.D. tenon, Wall, single and dual-mount configurations available, 10kV/10vkA surge protection standard, LED fixture features a five-year warranty