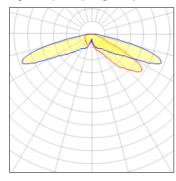

## Light output 1 (integrated)

| Lamp type          | LED      | CCT         | 4000 K |
|--------------------|----------|-------------|--------|
| Nominal lamp power | 44 W     | CRI         | 70     |
| Total flux         | 5051 lm  | LOR         | 100%   |
| Luminous efficacy  | 115 lm/W | Total power | 44 W   |