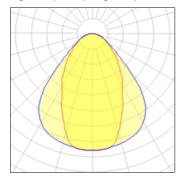

## Light output 1 (integrated)

| Lamp type          | LED     | CCT         | 4000 K |
|--------------------|---------|-------------|--------|
| Nominal lamp power | 35 W    | CRI         | 80     |
| Total flux         | 2500 lm | LOR         | 100%   |
| Luminous efficacy  | 71 lm/W | Total power | 35 W   |