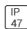

## Product data sheet

LXF/LXT LEXINGTON HID/LED LXF.LXT-PA1-50-760-U-5WQ-FL

COOPER LIGHTING







Aluminum housing, top, and base, Greater than 98% life at 60,000 hours ( $40^{\circ}$ C) (LED), Up to 140 lumens per watt, Lumen packages ranging from 2,000 – 11,000 lumens, Self-aligning pole-top fitter fits 2-3/8" and 3" O.D. tenons, Optional NEMA photocontrol receptacle, Five-year warranty (LED)

## Light output 1 (integrated)



| Lamp type          | LED      | CCT         | 5700 K |
|--------------------|----------|-------------|--------|
| Nominal lamp power | 54 W     | CRI         | 70     |
| Total flux         | 6333 lm  | LOR         | 100%   |
| Luminous efficacy  | 117 lm/W | ULOR        | 9%     |
|                    |          | Total nower | 54 W   |

Mounting mode

Pole top mounted

Shape and measurements

Height: 10.00 in Diameter: 14.00 in

Adjustability

Fixed

Elec