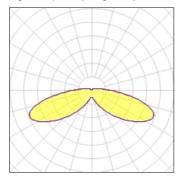

## Light output 1 (integrated)

| Lamp type          | LED      | CCT         | 5700 K |
|--------------------|----------|-------------|--------|
| Nominal lamp power | 54 W     | CRI         | 70     |
| Total flux         | 6333 lm  | LOR         | 100%   |
| Luminous efficacy  | 117 lm/W | ULOR        | 9%     |
|                    |          | Total nower | 54 W   |