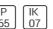

# Product data sheet

SMALL SIROCCO OPTIC - AREA LIGHT / ROAD OPTIC DOUBLE SIDED 7245-I-4-672-XX

UNILAMP









Description SIROCCO is a family of floodlight, surface washer and area lighting. Two types of light distribution, asymmetric and bi-symmetric. Available with a range of mounting accessories including ground mount base, pole top mount, and wall/pole mounting arm. It is designed to operate with the high lumen output LED light source. Reflectors for SIROCCO have been engineered utilizing the latest technology and software for maximum performance. A calibrated aiming unit provides accuracy of light distribution on any surface or structure. SIROCCO is suitable to illuminate medium to large size objects or areas such as signage boards, building facades, parking lots, public parks, pedestrian, small streets and squares. Galvanized steel pole and anchor unit for concrete foundation are also av