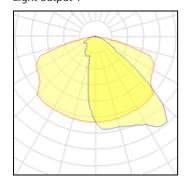

## Light output 1

| 1 x LED            |          |
|--------------------|----------|
| Nominal lamp power | 72 W     |
| Lamp flux          | 9900 lm  |
| Luminous efficacy  | 138 lm/W |
| CCT                | 4000 K   |
| CRI                | 80       |

| LOR         | 73%     |
|-------------|---------|
| Total flux  | 7188 lm |
| Total power | 80 W    |