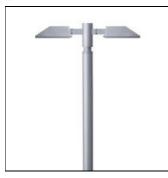

# Product data sheet

SMALL SIROCCO OPTIC - AREA LIGHT / ROAD OPTIC DOUBLE SIDED 7245-I-4-672-XX

UNILAMP

Description SIROCCO is a family of floodlight, surface washer and area lighting. Two types of light distribution, asymmetric and bi-symmetric. Available with a range of mounting accessories including ground mount base, pole top mount, and wall/pole mounting arm. It is designed to operate with the high lumen output LED light source. Reflectors for SIROCCO have been engineered utilizing the latest technology and software for maximum performance. A calibrated aiming unit provides accuracy of light distribution on any surface or structure. SIROCCO is suitable to illuminate medium to large size objects or areas such as signage boards, building facades, parking lots, public parks, pedestrian, small streets and squares. Galvanized steel pole and anchor unit for concrete foundation are also available. SPEC • Designed, Manufactured and Tested according to IEC 60598-1, IEC 60598-2-1 and VDE regulations. • LM6 Die Cast Aluminium body. • Stainless steel screws. • Nano Ceramic surface conversion. • Double layer coating. • Safety glass cover. • Post-cured silicone gasket. • High quality LED module and driver. • Anodized aluminium reflector. • Adjustable optic. • GFR PA6.6 Terminal block. • M16 cable gland or weather proof grommet. • Pole light and flood light pre-wired with outdoor cable. • Installation work has to be carried on according to the enclosed product manual.

# Mounting mode

Pole top mounted, Pole integrated

## Shape and measurements

Length: 4.16 in Width: 10.43 in Height: 15.93 in