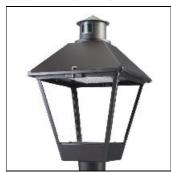

## Product data sheet

LXF/LXT LEXINGTON HID/LED LXF.LXT-PA1-30-722-U-5WQ-CL

COOPER LIGHTING

Aluminum housing, top, and base, Greater than 98% life at 60,000 hours ( $40^{\circ}$ C) (LED), Up to 140 lumens per watt, Lumen packages ranging from 2,000 – 11,000 lumens, Self-aligning pole-top fitter fits 2-3/8" and 3" O.D. tenons, Optional NEMA photocontrol receptacle, Five-year warranty (LED)

Mounting mode

Pole top mounted

Shape and measurements

Height: 10.00 in Diameter: 14.00 in

Adjustability

Fixed

Electric

System power: 31 W