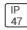

## Product data sheet

LXF/LXT LEXINGTON HID/LED LXF.LXT-PA1-30-722-U-5WQ-CL

COOPER LIGHTING







Aluminum housing, top, and base, Greater than 98% life at 60,000 hours ( $40^{\circ}$ C) (LED), Up to 140 lumens per watt, Lumen packages ranging from 2,000 – 11,000 lumens, Self-aligning pole-top fitter fits 2-3/8" and 3" O.D. tenons, Optional NEMA photocontrol receptacle, Five-year warranty (LED)

## Light output 1 (integrated)



| Lamp type          | LED     | CCT         | 2200 K |
|--------------------|---------|-------------|--------|
| Nominal lamp power | 31 W    | CRI         | 70     |
| Total flux         | 2934 lm | LOR         | 100%   |
| Luminous efficacy  | 95 lm/W | ULOR        | 2%     |
|                    |         | Total power | 31 W   |

Mounting mode

Pole top mounted

Shape and measurements

Height: 10.00 in Diameter: 14.00 in

Adjustability

Fixed

Electric