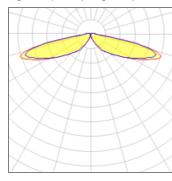

## Light output 1 (integrated)

| Lamp type          | LED     | CCT         | 2200 K |
|--------------------|---------|-------------|--------|
| Nominal lamp power | 31 W    | CRI         | 70     |
| Total flux         | 2934 lm | LOR         | 100%   |
| Luminous efficacy  | 95 lm/W | ULOR        | 2%     |
|                    |         | Total power | 31 W   |