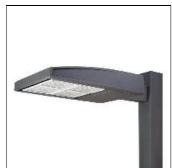

## Product data sheet

GAN GALLEON AREA/ROADWAY LUMINAIRE GAN-SA1C-722-U-SLR

**COOPER LIGHTING** 

Choice of 16 high-efficiency, patented AccuLED Optics™, Lumen packages range from 4,200 – 80,800 (34W – 640W), Available in 2200K, 2700K, 3000K, 3500K, 4000K, 5000K or 5700K CCT, -40°C to 40°C operating range, optional 50°C high ambient, 120-277V 50/60Hz, 347V 60Hz or 480V 60Hz operation, IP66 rated housing and light square, 3G vibration rated, Pole, mast-arm or wall-mounted configurations, Five-year warranty

Mounting mode

Pole top mounted

Shape and measurements

Length: 30.00 in Width: 12.00 in Height: 0.39 in

Adjustability

Fixed

Electric

System power: 59 W