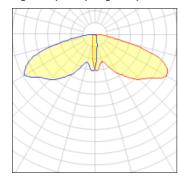

## Light output 1 (integrated)

| Lamp type          | LED     | CCT         | 2200 K |
|--------------------|---------|-------------|--------|
| Nominal lamp power | 59 W    | CRI         | 70     |
| Total flux         | 4786 lm | LOR         | 100%   |
| Luminous efficacy  | 81 lm/W | Total power | 59 W   |